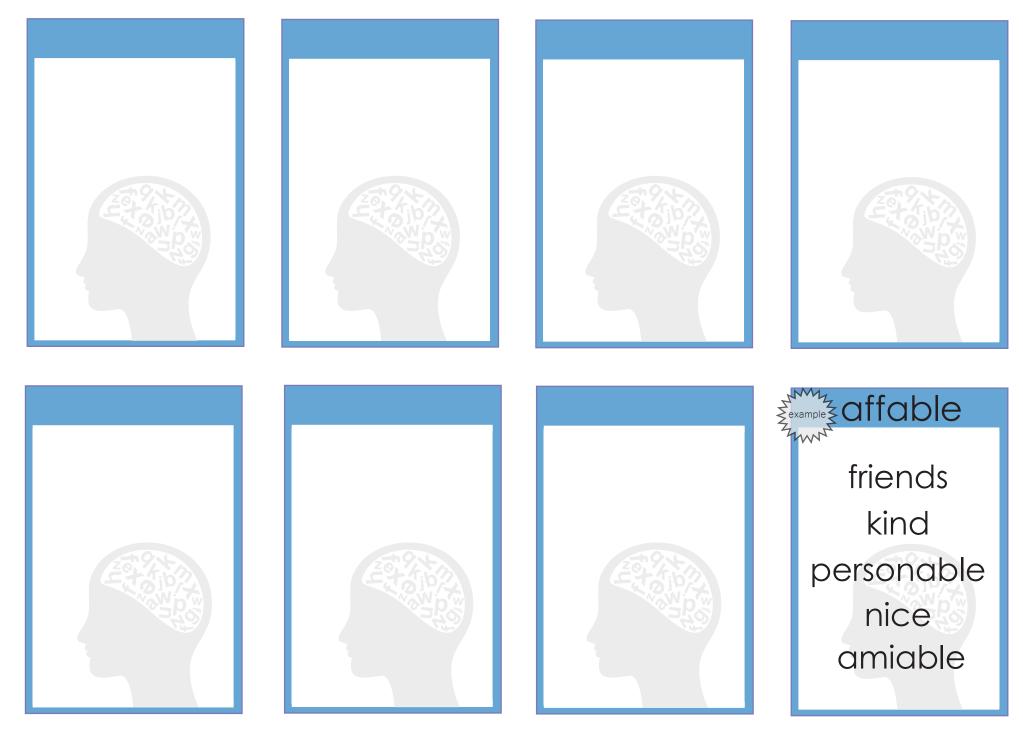

Directions to write on top of card template:

For each banned word card you create, please write the vocabulary word above the thick line. Underneath the line write synonyms and other related words that the contestant cannot say when trying to get his/her teammates to guess the word. For example, if the word is "affable" you will want to write "affable" above the thick line, and then words like "friends," "kind," "personable," and "nice" below the line. You should have 5 words underneath each vocabulary word. When you are finished creating the cards, cut them out neatly!

www.vocabgal.com Copyright © 2012 VocabGal

Directions to write on top of card template:

For each banned word card you create, please write the vocabulary word above the thick line. Underneath the line write synonyms and other related words that the contestant cannot say when trying to get his/her teammates to guess the word. For example, if the word is "affable" you will want to write "affable" above the thick line, and then words like "friends," "kind," "personable," and "nice" below the line. You should have 5 words underneath each vocabulary word. When you are finished creating the cards, cut them out neatly!